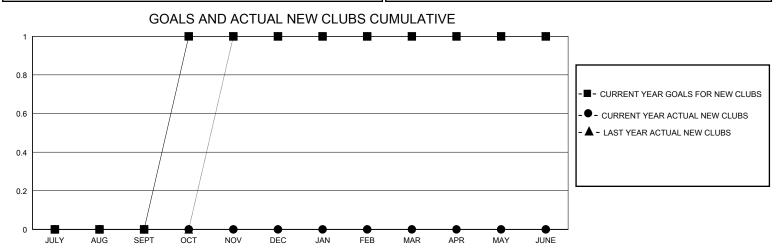

## District 20 K2

GMT: LOCATION NEW YORK GMT CA

| OIVIT.        | LOOMINGTON    |             |               |                       |                         |                         |                                                    |  |  |
|---------------|---------------|-------------|---------------|-----------------------|-------------------------|-------------------------|----------------------------------------------------|--|--|
|               | Club          | s           |               | Members               |                         |                         |                                                    |  |  |
|               | RESULTS FOR   | R 2023-2024 |               | RESULTS FOR 2023-2024 |                         |                         |                                                    |  |  |
| QUARTER       | NEW CLUB GOAL | NEW CLUBS   | DROPPED CLUBS | QUARTER MEM           | IBER GROWTH NET<br>GOAL | MEMBER GROWTH<br>ACTUAL | DROPPED<br>MEMBERS ACTUAL<br>(including transfers) |  |  |
| JULY/AUG/SEPT | 0             | 0           | 0             | JULY/AUG/SEPT         | 0                       | 46                      | 23                                                 |  |  |
| OCT/NOV/DEC   | 1             | 0           | 1             | OCT/NOV/DEC           | 0                       | 39                      | 25                                                 |  |  |
| JAN/FEB/MAR   | 0             | 0           | 0             | JAN/FEB/MAR           | 0                       | 6                       | 2                                                  |  |  |
| APR/MAY/JUNE  | 0             | 0           | 0             | APR/MAY/JUNE          | 20                      | 0                       | 0                                                  |  |  |

| JULY AUG SEPT    | OCT NOV | DEC JAN FEB MAR                               | APR | MAY JUNE                               |              |     |
|------------------|---------|-----------------------------------------------|-----|----------------------------------------|--------------|-----|
| DROPPED CLUBS: 1 |         | 14 CLUBS OF 37 ADDED 1 OR MORE<br>NEW MEMBERS |     | GENDER DISTRIBUTION  MALE 781 (59.89%) |              |     |
|                  |         |                                               |     | FEMALE                                 | 522 (40.03%) |     |
| DROPPED MEMBERS  |         |                                               |     |                                        |              |     |
| DECEASED         | 8       | CLICK HERE FOR CUMULATIVE                     |     | TOTAL FAMILY UNIT MEMBERS              |              | 199 |
| CLUB CANCELLED 1 |         | MEMBERSHIP DATA                               |     | FAMILY MEMBERS BAVING HALF             |              | 105 |
| OTHER            | 40      |                                               |     | FAMILY MEMBERS PAYING HALF DUES        |              | 103 |
| TOTAL            | 49      |                                               |     |                                        |              |     |