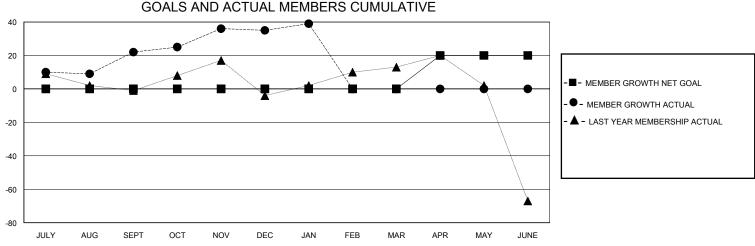

## District 20 K2

GMT: LOCATION NEW YORK GMT CA

| OIVIT.        | LOOMINGTON    |             |               |                       |                         |                         |                                                    |  |  |
|---------------|---------------|-------------|---------------|-----------------------|-------------------------|-------------------------|----------------------------------------------------|--|--|
|               | Club          | s           |               | Members               |                         |                         |                                                    |  |  |
|               | RESULTS FOR   | R 2023-2024 |               | RESULTS FOR 2023-2024 |                         |                         |                                                    |  |  |
| QUARTER       | NEW CLUB GOAL | NEW CLUBS   | DROPPED CLUBS | QUARTER MEM           | IBER GROWTH NET<br>GOAL | MEMBER GROWTH<br>ACTUAL | DROPPED<br>MEMBERS ACTUAL<br>(including transfers) |  |  |
| JULY/AUG/SEPT | 0             | 0           | 0             | JULY/AUG/SEPT         | 0                       | 46                      | 23                                                 |  |  |
| OCT/NOV/DEC   | 1             | 0           | 1             | OCT/NOV/DEC           | 0                       | 39                      | 25                                                 |  |  |
| JAN/FEB/MAR   | 0             | 0           | 0             | JAN/FEB/MAR           | 0                       | 6                       | 2                                                  |  |  |
| APR/MAY/JUNE  | 0             | 0           | 0             | APR/MAY/JUNE          | 20                      | 0                       | 0                                                  |  |  |

| JULY AUG SEPT    | OCT NOV | DEC JAN FEB MAR                               | APR | MAY JUNE                               |              |     |
|------------------|---------|-----------------------------------------------|-----|----------------------------------------|--------------|-----|
| DROPPED CLUBS: 1 |         | 14 CLUBS OF 37 ADDED 1 OR MORE<br>NEW MEMBERS |     | GENDER DISTRIBUTION  MALE 781 (59.89%) |              |     |
|                  |         |                                               |     | FEMALE                                 | 522 (40.03%) |     |
| DROPPED MEMBERS  |         |                                               |     |                                        |              |     |
| DECEASED         | 8       | CLICK HERE FOR CUMULATIVE                     |     | TOTAL FAMILY UNIT MEMBERS              |              | 199 |
| CLUB CANCELLED 1 |         | MEMBERSHIP DATA                               |     | FAMILY MEMBERS BAVING HALF             |              | 105 |
| OTHER            | 40      |                                               |     | FAMILY MEMBERS PAYING HALF DUES        |              | 103 |
| TOTAL            | 49      |                                               |     |                                        |              |     |